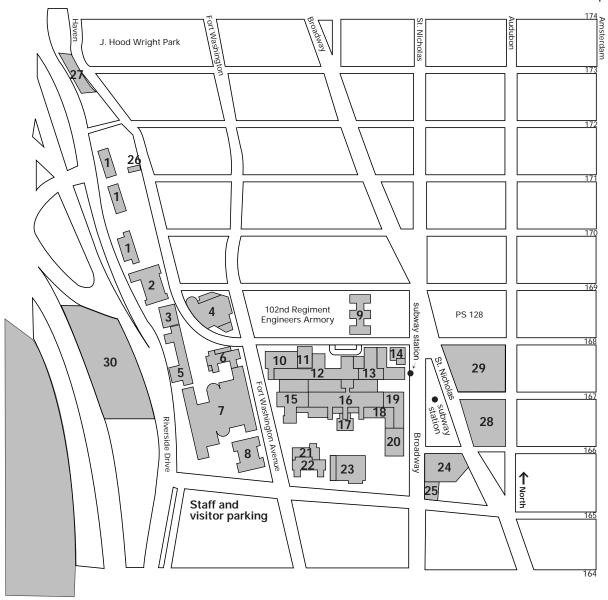

### Columbia University Health Sciences Campus

- 1 Bard Haven Towers
- 2 Bard Hall Medical Student Residence
- 3 The Lawrence C. Kolb Research Building
- 4 Armand Hammer Health Sciences Center/ Augustus C. Long Library
- 5 The New York State Psychiatric Institute
- 6 The Neurological Institute of New York\*
- 7 The Milstein Hospital Building
- 8 The Dana W. Atchley Pavilion
- 9 School of Nursing/School of Public Health/Georgian Residence Building
- 10 William Black Medical Research Building

- 11 Alumni Auditorium
- 12 College of Physicians and Surgeons
- 13 Vanderbilt Clinic/School of Dental and Oral Surgery
- 14 School of Public Health
- 15 The Harkness Pavilion
- 16 The Presbyterian Hospital Building
- 17 The Pauline A. Hartford Memorial Chapel
- 18 Radiotherapy Center
- 19 Babies and Children's Hospital Building, North
- 20 Babies and Children's Hospital Building, South/Sloane Hospital for Women

- 21 Eye Institute Research Laboratories
- 22 The Edward S. Harkness Eye Institute
- 23 Service Building
- 24 Mary Woodard Lasker Biomedical Research Building\*\*
- 25 Audubon NYC Building
- 26 106 Haven—Residence Building
- 27 154 Haven—Residence Administrative Building
- 28 Staff Parking
- 29 Russ Berrie Medical Science Pavilion
- 30 The New York State Psychiatric Institute (new building)

<sup>\*</sup> Programs in Physical Therapy and Occupational Therapy

<sup>\*\*</sup> Bookstore