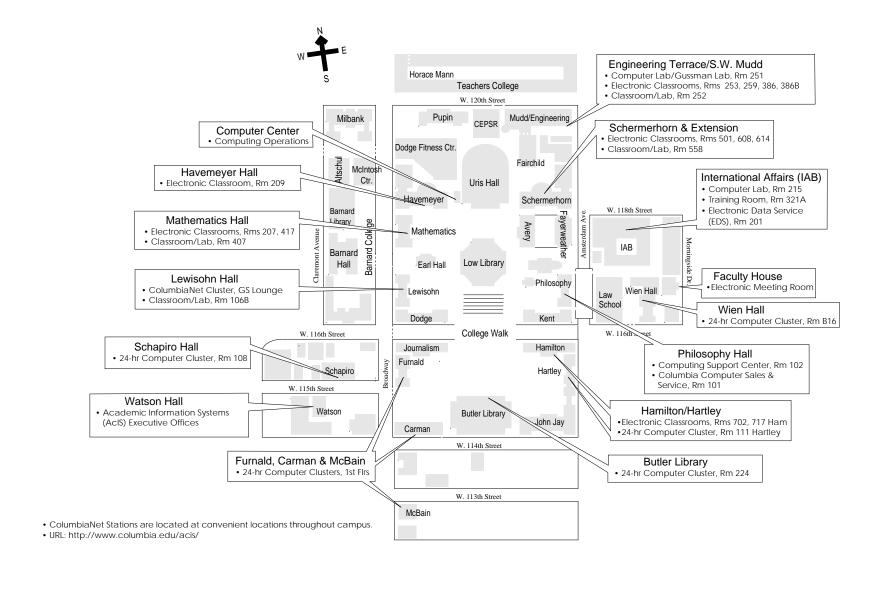

he Presbyterian Hospital Building
- 17 The Pauline A. Hartford Memorial Chapel
- 18 Radiotherapy Center
- 19 Babies and Children's Hospital Building, North
- 20 Babies and Children's Hospital Building, South/Sloane Hospital for Women

- 21 Eye Institute Research Laboratories
- 22 The Edward S. Harkness Eye Institute
- 23 Service Building
- 24 Mary Woodard Lasker Biomedical Research Building\*\*
- 25 Audubon NYC Building
- 26 106 Haven—Residence Building
- 27 154 Haven—Residence Administrative Building
- 28 Staff Parking
- 29 Russ Berrie Medical Science Pavilion
- 30 The New York State Psychiatric Institute (new building)

<sup>\*</sup> Programs in Physical Therapy and Occupational Therapy

<sup>\*\*</sup> Bookstore

#### AcIS Computing Locations • Columbia University • Morningside Campus



# **Columbia University Libraries**

| Ancient & Medieval<br>Studies Reading             |    | Butler Library                                      | 20 |
|---------------------------------------------------|----|-----------------------------------------------------|----|
| Room: 604 Butler                                  | 20 | Chemistry: 454 Chandler                             | 11 |
|                                                   |    | Columbiana: 210 Low                                 | 17 |
| Avery Architectural &<br>Fine Arts Library: Avery | 29 | Documents Service Center: 327 International Affairs | 37 |
| Barnard College:<br>Wollman Library               | 47 | East Asian (Starr):<br>300 Kent                     | 24 |
| Biological Sciences:<br>601 Fairchild             |