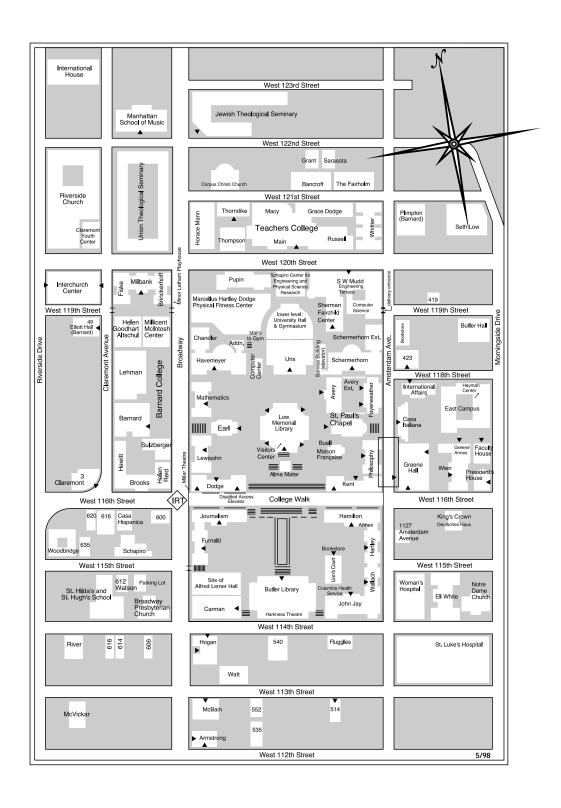

# **Columbia University Libraries**

| Ancient & Medieval<br>Studies Reading             |    | Butler Library                                      | 20 |
|---------------------------------------------------|----|-----------------------------------------------------|----|
| Room: 604 Butler                                  | 20 | Chemistry: 454 Chandler                             | 11 |
|                                                   |    | Columbiana: 210 Low                                 | 17 |
| Avery Architectural &<br>Fine Arts Library: Avery | 29 | Documents Service Center: 327 International Affairs | 37 |
| Barnard College:<br>Wollman Library               | 47 | East Asian (Starr):<br>300 Kent                     | 24 |
| Biological Sciences:<br>601 Fairchild             | 33 | Electronic Data Service:<br>Lehman Library          | 37 |
| Business/Economics:<br>130 Uris                   |    | ,                                                   | 37 |
|                                                   | 48 | Electronic Text Service:<br>504 Butler              | 20 |
|                                                   |    |                                                     |    |

| Engineering & Applied<br>Science: 422 Seeley      |      | Math/S<br>Math   |
|---------------------------------------------------|------|------------------|
| W. Mudd                                           | 34   | Philip L         |
| Fine Arts: Avery                                  | 29   | Colle            |
| Gabe M. Wiener Music &<br>Arts Library: 701 Dodge | 6    | Physics<br>810   |
| Geology:<br>601 Schermerhorn                      | 31   | Psycho<br>409    |
| Geoscience: Lamont-Doher: Health Sciences:        | ty * | Rare Bo<br>Libra |
| 701 West 168th Street                             |      | Science          |
| (see inset map)                                   | 50*  | Social \         |
| Interlibrary Loan:                                |      | 309              |
| 505 Butler                                        | 20   | C. V. St         |
| International Law:                                |      | Libra            |
| 301 Greene                                        | 39   | Teache           |
| Journalism: 304 Journalism                        | 5    | 525              |
| Law: 301 Greene                                   | 39   | Union            |
| Lehman:                                           |      | Semi             |
| 300 International Affairs                         | 37   | Broad            |
| Lehman Suite:                                     |      | Ware: A          |
| 406 International Affairs                         | 37   |                  |
| Library Information Office: 201 Butler            | 20   | * Libra<br>Morr  |
| Map Room:<br>213 International Affairs            | 37   |                  |
|                                                   |      |                  |

| Math/Science: 303<br>Mathematics                     | 9  |
|------------------------------------------------------|----|
| Philip L. Milstein Family<br>College Library: Butler | 20 |
| Physics/Astronomy:<br>810 Pupin                      | 12 |
| Psychology:<br>409 Schermerhorn                      | 31 |
| Rare Book & Manuscript<br>Library: 654 Butler        | 20 |
| Science: 303 Mathematics                             | 9  |
| Social Work:<br>309 International Affairs            | 37 |
| C. V. Starr East Asian<br>Library: 300 Kent          | 25 |
| Teachers College Library:<br>525 West 120th Street   | 49 |
| Union Theological<br>Seminary Library:               |    |
| Broadway & 120th Street                              | 46 |
| Ware: Avery                                          | 29 |
| * Libraries not on the<br>Morningside campus         |    |