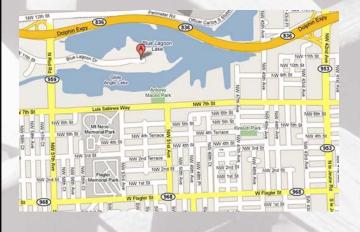

# Hilton Miami Airport

Key Biscayne Room 5101Blue Lagoon Drive Miami, FL 33126 (305) 262-1000

# **Driving Directions**

### From the South

- Take US I North to SR 826 North (Palmetto Expressway).
- Merge onto SR 836 East (Dolphin Expressway).
- Exit at 57th Avenue (Red Road) and veer right onto 57th Avenue.
- At the first light (approximately one block), turn left onto Blue Lagoon Drive (NW 11th Street).
- The hotel is at the end of Blue Lagoon Drive.

### From the East

- Take I-95 or I-395 (MacArthur Causeway) to SR 836 West (Dolphin Expressway).
- Exit at NW 57th Avenue South (Red Road).
- At the second traffic light, turn left on Blue Lagoon Drive (NW 11th Street).
- The hotel is at the end of Blue Lagoon Drive.

#### From the West

- Take SR 826 (Palmetto Expressway) to SR 836 East (Dolphin Expressway).
- Exit at 57th Avenue (Red Road) and veer right onto 57th Avenue.
- At the first light (approximately one block), turn left onto Blue Lagoon Drive (NW 11th Street).
- The hotel is at the end of Blue Lagoon Drive.

### **Public Transportation**

wwww.miamidade.gov/transit

Continue your story...

Join us on Sunday, October 19 for an Information Session!