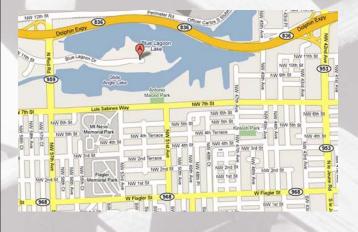

# Hilton Miami Airport

Key Biscayne Room 5101Blue Lagoon Drive Miami, FL 33126 (305) 262-1000

## **Driving Directions**

### From the South

- Take US I North to SR 826 North (Palmetto Expressway).
- Merge onto SR 836 East (Dolphin Expressway).
- Exit at 57th Avenue (Red Road) and veer right onto 57th Avenue.
- At the first light (approximately one block), turn left onto Blue Lagoon Drive (NW 11th Street).
- The hotel is at the end of Blue Lagoon Drive.

### From the East

- Take I-95 or I-395 (MacArthur Causeway) to SR 836 West (Dolphin Expressway).
- Exit at NW 57th Avenue South (Red Road).
- At the second traffic light, turn left on Blue Lagoon Drive (NW 11th Street).
- The hotel is at the end of Blue Lagoon Drive.

### From the West

- Take SR 826 (Palmetto Expressway) to SR 836 East (Dolphin Expressway).
- Exit at 57th Avenue (Red Road) and veer right onto 57th Avenue.
- At the first light (approximately one block), turn left onto Blue Lagoon Drive (NW 11th Street).
- The hotel is at the end of Blue Lagoon Drive.

## **Public Transportation**

wwww.miamidade.gov/transit