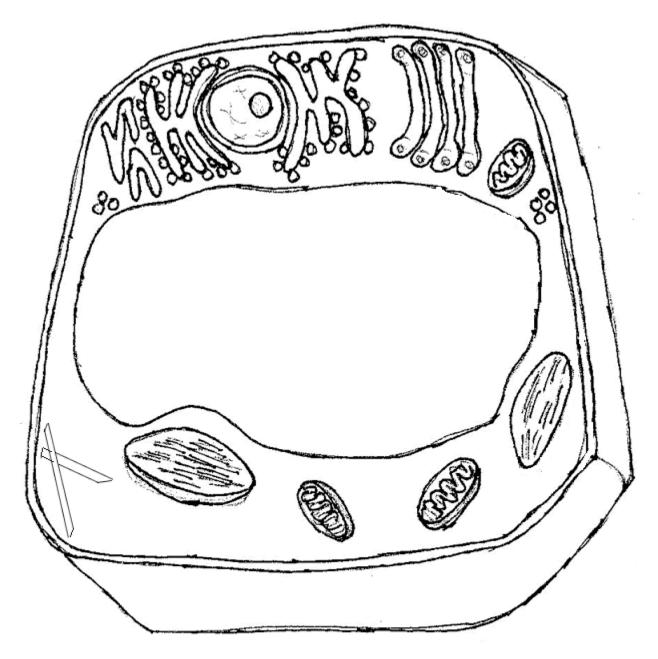

## Plant Cell Coloring

Directions: Choose a color for each of the parts below and fill in the square with the color of your choice. Color the cell part to match.

| Cell Membrane       | Ribosome                        |  |
|---------------------|---------------------------------|--|
| Cytoplasm           | Smooth Endoplasmic<br>Reticulum |  |
| Nucleoplasm         | Rough Endoplasmic<br>Reticulum  |  |
| Nuclear<br>Membrane | Mitochondria                    |  |
| Nucleolus           | Chloroplasts                    |  |
| Golgi<br>Apparatus  | Microtubules                    |  |
| Vacuole             | Cell Wall                       |  |

Compare and Contrast the animal cell to the plant cell - that is, describe how they are alike, and how they are different.